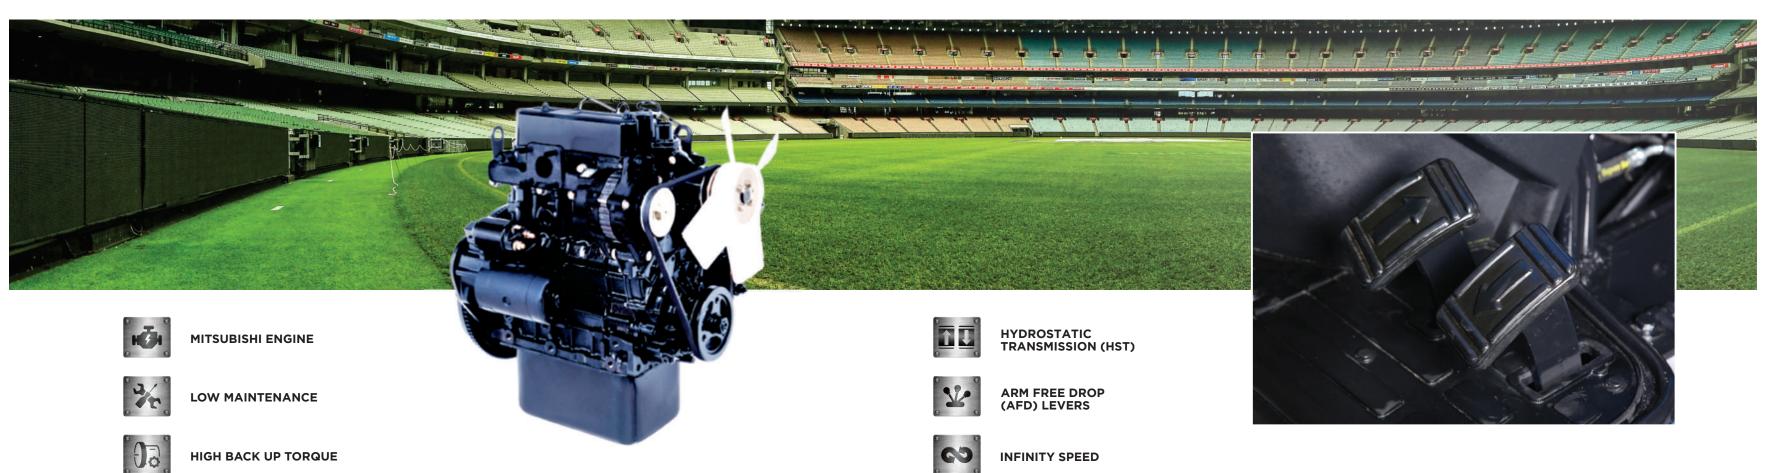

## POWERFUL ENGINE

**BETTER COOLING** 

This low maintenance tractor is equipped with high back up torque engine to pull through obstacles without compromising on power and productivity.

### HYDROSTATIC TRANSMISSION (HST)

SINGLE LEVER REAR & MID PTO The high comfort level of this tractor features high end transmission, enabling ease of performance in the most difficult of terrains.

SERIES