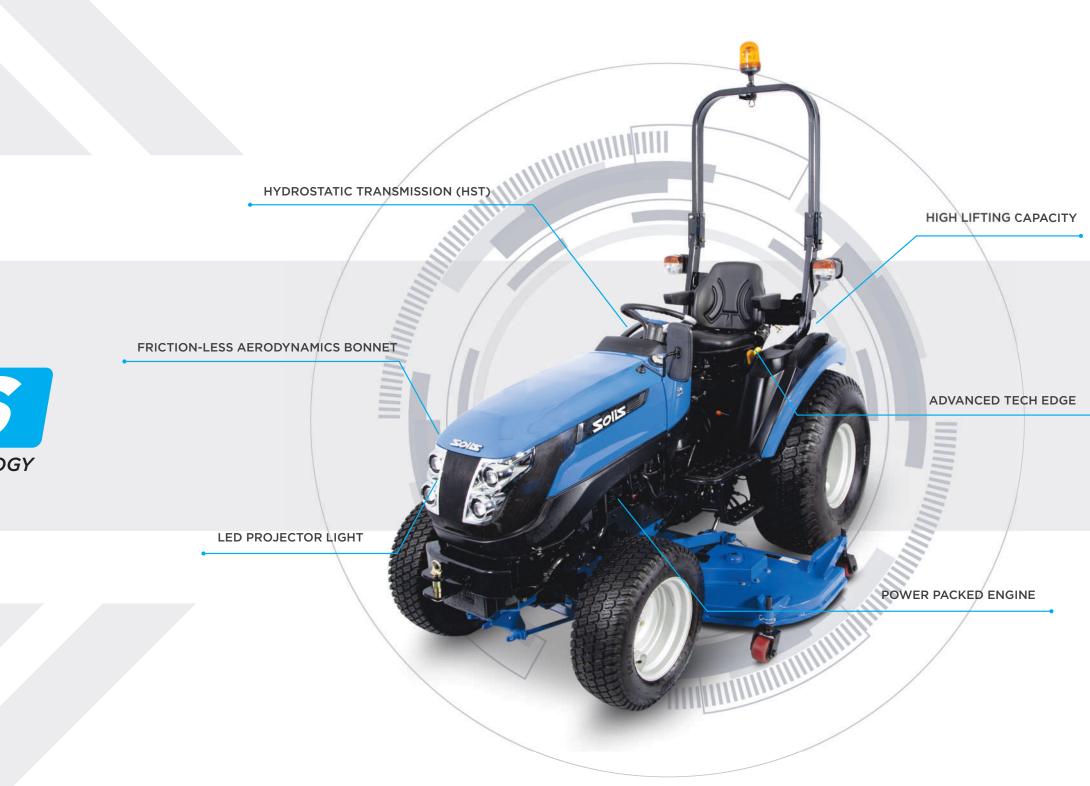

### HYDROSTATIC TRANSMISSION (HST)

SINGLE LEVER REAR & MID PTO The high comfort level of this tractor features high end transmission, enabling ease of performance in the most difficult of terrains.

SERIES

# POWERFUL LIFTING CAPACITY

The smooth lifting feature of this powerhouse enables it in fulfilling the user's needs with efficiency for high performance.

## FRICTION-LESS AERODYNAMICS

Designed for user comfort and ease of operation, the elegance of this tractor is a complement to its tough prowess.

### POWERFUL SAFETY FEATURES

Achieve seamless potential with reinforced safety features including Operator Presence Control and Hazard Warning. Designed to create a long lasting impact on the user.

**SERIES** 