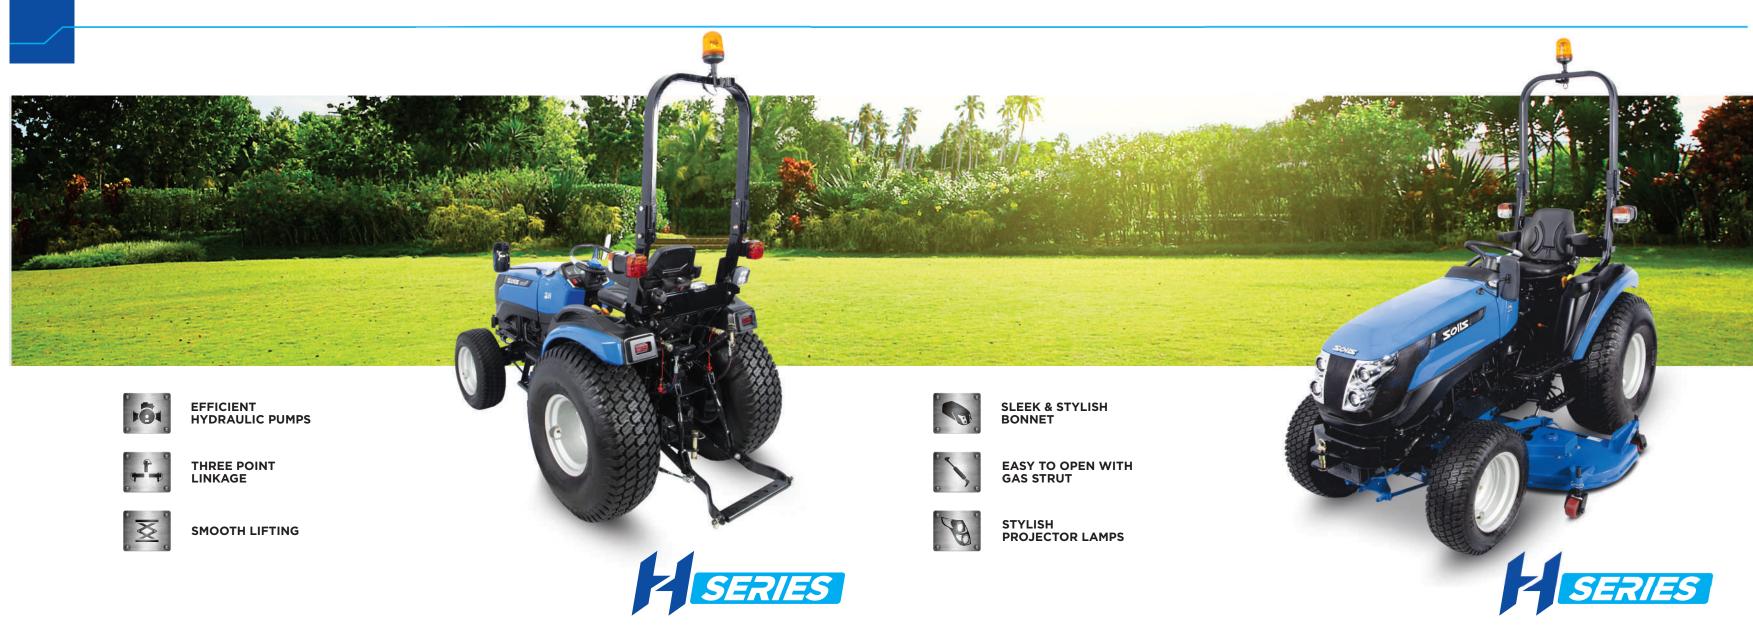

# POWERFUL LIFTING CAPACITY

The smooth lifting feature of this powerhouse enables it in fulfilling the user's needs with efficiency for high performance.

## FRICTION-LESS AERODYNAMICS

Designed for user comfort and ease of operation, the elegance of this tractor is a complement to its tough prowess.