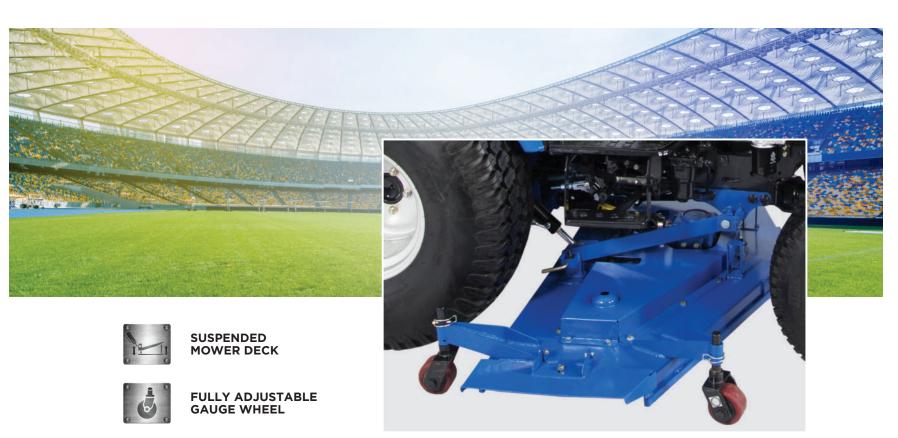

### QUICK ATTACH MOWER

The fully suspended mower deck is highly versatile, making the mowing experience extremely smooth. This perfect grass cutter is equipped with a fully adjustable gauge wheel and single side discharge deck.

SINGLE SIDE DISCHARGE DECK

60-INCH CUTTING WIDTHS FEATURE