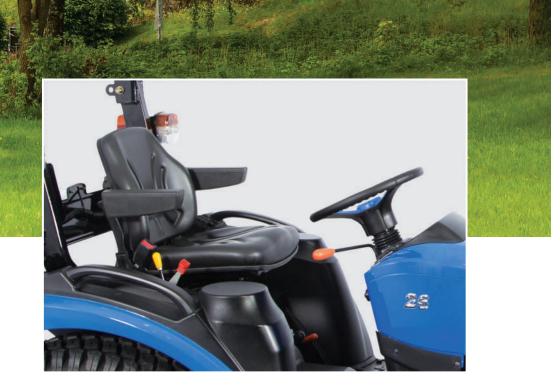

### **'S' COMFORT SEAT**

Experience fatigue less operation with suspension seat specifically designed with Hydraulic Shock Absorber. It is designed with ample back and lumbar support to improve driver comfort during long hours of operations.

FULLY FOLDABLE ROPS

SAFETY SHUT DOWN WITH PTO ENGAGEMENT

HYDRAULIC SHOCK ABSORBER

HEIGHT & WEIGHT ADJUSTMENT

FOLDABLE ARM REST

2 POINT AUTOMATIC SEAT BELT