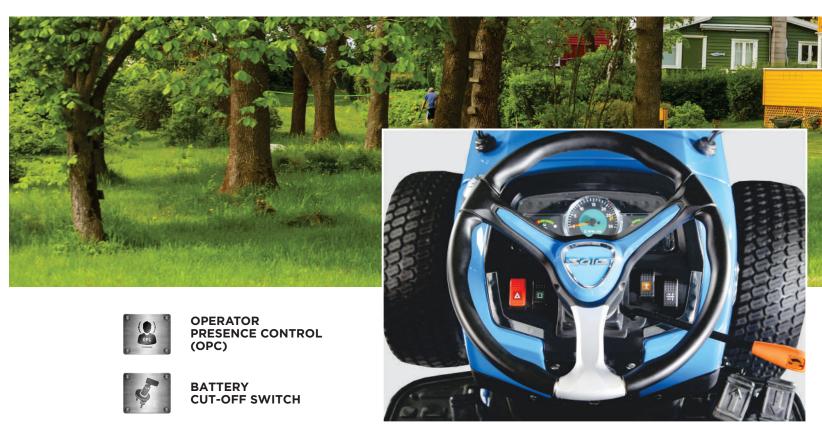

### POWERFUL SAFETY FEATURES

Achieve seamless potential with reinforced safety features including Operator Presence Control and Hazard Warning. Designed to create a long lasting impact on the user.

**SERIES** 